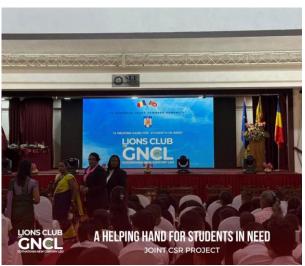

### **Project Description**

- Project to Support Education of Children -

Lions Club of Gothatuwa New Century Leo completed a successful joint CSR project with Summit Lanka (pvt) Ltd named "A Helping Hand for Students in Need"

#### **Social Media Engagement**