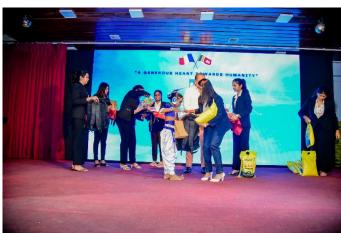

We provided transportation for 200 students together with 20 teachers from three schools with less facilities and underprivileged students in Matara area.

The event was held on 17th November 2024 at the Foundation, Colombo 07. The event mainly focused to donate essential school items for these students which would be more useful for their day today school life. The pack included essential items such as books, stationery, school bags, lunch boxes, water bottles and many more. These items were handed over to children by club members of GNCL, staff of Summit Lanka and invitees from embassies and government officials.

#### **Project Photos**

Project Report Compiled By;

Lion Sajeewa Mendis Club Secretary