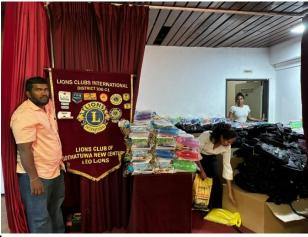

We provided transportation for 200 students together with 20 teachers from three schools with less facilities and underprivileged students in Matara area.

The event was held on 17th November 2024 at the Foundation, Colombo 07. The event mainly focused to donate essential school items for these students which would be more useful for their day today school life. The pack included essential items such as books, stationery, school bags, lunch boxes, water bottles and many more. These items were handed over to children by club members of GNCL, staff of Summit Lanka and invitees from embassies and government officials.

#### **Project Photos**

Project Report Compiled By;

Lion Sajeewa Mendis Club Secretary