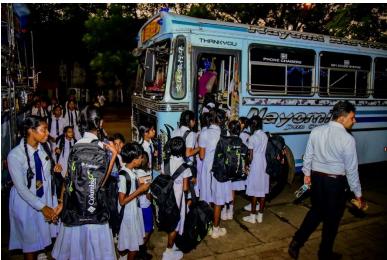

We provided transportation for 200 students together with 20 teachers from three schools with less facilities and underprivileged students in Matara area.

The event was held on 17th November 2024 at the Foundation, Colombo 07. The event mainly focused to donate essential school items for these students which would be more useful for their day today school life. The pack included essential items such as books, stationery, school bags, lunch boxes, water bottles and many more. These items were handed over to children by club members of GNCL, staff of Summit Lanka and invitees from embassies and government officials.

#### **Project Photos**

Project Report Compiled By;

Lion Sajeewa Mendis Club Secretary