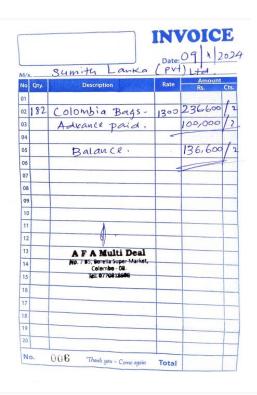

### **Income & Expenses Report**

## **Income & Expenses Report**

| 182.00<br>404.00<br>520.00<br>52.00<br>515.00<br>395.00 | 1,300.00<br>60.00<br>85.00<br>100.00<br>18.00 | 455,926.00<br>455,926.00<br>236,600.00<br>84,240.00<br>44,200.00<br>5,200.00<br>9,270.00 |
|---------------------------------------------------------|-----------------------------------------------|------------------------------------------------------------------------------------------|
| 404.00<br>520.00<br>52.00<br>515.00                     | 60.00<br>85.00<br>100.00<br>18.00             | 236,600.00<br>84,240.00<br>44,200.00<br>5,200.00<br>9,270.00                             |
| 404.00<br>520.00<br>52.00<br>515.00                     | 60.00<br>85.00<br>100.00<br>18.00             | 84,240.00<br>44,200.00<br>5,200.00<br>9,270.00                                           |
| 404.00<br>520.00<br>52.00<br>515.00                     | 60.00<br>85.00<br>100.00<br>18.00             | 84,240.00<br>44,200.00<br>5,200.00<br>9,270.00                                           |
| 520.00<br>52.00<br>515.00                               | 85.00<br>100.00<br>18.00                      | 44,200.00<br>5,200.00<br>9,270.00                                                        |
| 52.00<br>515.00                                         | 100.00<br>18.00                               | 5,200.00<br>9,270.00                                                                     |
| 515.00                                                  | 18.00                                         | 9,270.00                                                                                 |
|                                                         | -                                             | · · · · · · · · · · · · · · · · · · ·                                                    |
| 395.00                                                  | 16.00                                         |                                                                                          |
|                                                         | 16.00                                         | 6,320.00                                                                                 |
| 182.00                                                  | 8.00                                          | 1,456.00                                                                                 |
| 182.00                                                  | 20.00                                         | 3,640.00                                                                                 |
| 52.00                                                   | 200.00                                        | 10,400.00                                                                                |
| 182.00                                                  | 160.00                                        | 29,120.00                                                                                |
| 182.00                                                  | 140.00                                        | 25,480.00                                                                                |
|                                                         |                                               | 455,926.00                                                                               |
|                                                         |                                               | 52.00     200.00       182.00     160.00                                                 |