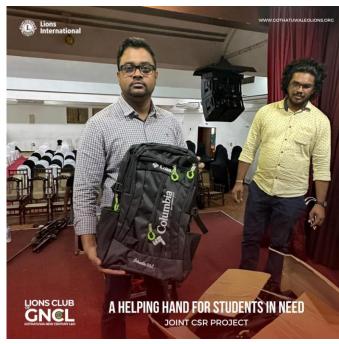

### **Project Description**

- Project to Support Education of Children -

Lions Club of Gothatuwa New Century Leo completed a successful joint CSR project with Summit Lanka (pvt) Ltd named "A Helping Hand for Students in Need"

We provided transportation for 200 students together with 20 teachers from three schools with less facilities and underprivileged students in Matara area.

The event was held on 17th November 2024 at the Foundation, Colombo 07. The event mainly focused to donate essential school items for these students which would be more useful for their day today school life. The pack included essential items such as books, stationery, school bags, lunch boxes, water bottles and many more. These items were handed over to children by club members of GNCL, staff of Summit Lanka and invitees from embassies and government officials.

A big thank you to Lion Teshan, team Summit Lanka (Pvt) Ltd and team Lions Club of GNCL for making this event a remarkable and successful one for all of us.