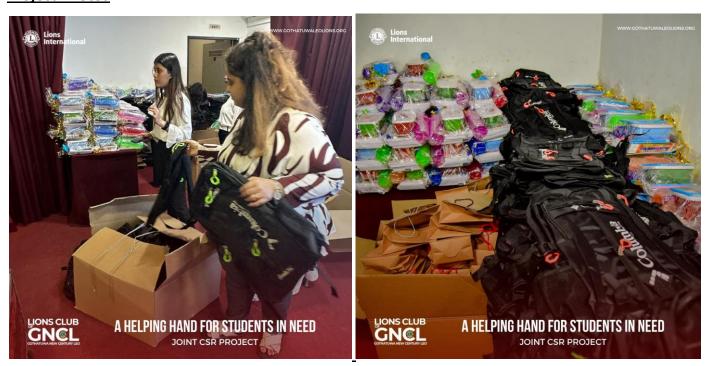

### **Project Description**

- Project to Support Education of Children -

Lions Club of Gothatuwa New Century Leo completed a successful joint CSR project with Summit Lanka (pvt) Ltd named "A Helping Hand for Students in Need"

We provided transportation for 200 students together with 20 teachers from three schools with less facilities and underprivileged students in Matara area.

The event was held on 17th November 2024 at the Foundation, Colombo 07. The event mainly focused to donate essential school items for these students which would be more useful for their day today school life. The pack included essential items such as books, stationery, school bags, lunch boxes, water bottles and many more. These items were handed over to children by club members of GNCL, staff of Summit Lanka and invitees from embassies and government officials.

A big thank you to Lion Teshan, team Summit Lanka (Pvt) Ltd and team Lions Club of GNCL for making this event a remarkable and successful one for all of us.