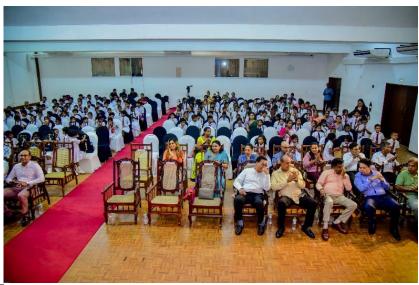

### **Project Description**

- Project to Support Education of Children -

Lions Club of Gothatuwa New Century Leo completed a successful joint CSR project with Summit Lanka (pvt) Ltd named "A Helping Hand for Students in Need"

We provided transportation for 200 students together with 20 teachers from three schools with less facilities and underprivileged students in Matara area.

The event was held on 17th November 2024 at the Foundation, Colombo 07. The event mainly focused to donate essential school items for these students which would be more useful for their day today school life. The pack included essential items such as books, stationery, school bags, lunch boxes, water bottles and many more. These items were handed over to children by club members of GNCL, staff of Summit Lanka and invitees from embassies and government officials.

#### **Project Photos**

Project Report Compiled By;

Lion Sajeewa Mendis Club Secretary