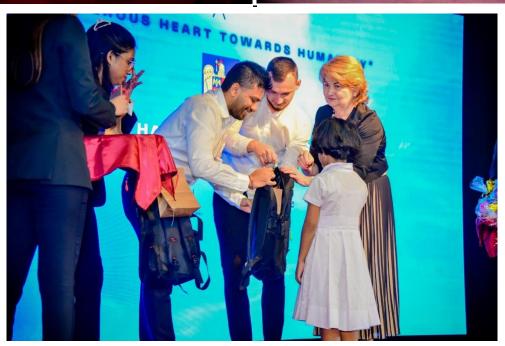

We provided transportation for 200 students together with 20 teachers from three schools with less facilities and underprivileged students in Matara area.

The event was held on 17th November 2024 at the Foundation, Colombo 07. The event mainly focused to donate essential school items for these students which would be more useful for their day today school life. The pack included essential items such as books, stationery, school bags, lunch boxes, water bottles and many more. These items were handed over to children by club members of GNCL, staff of Summit Lanka and invitees from embassies and government officials.

#### **Project Photos**

Project Report Compiled By;

Lion Sajeewa Mendis Club Secretary