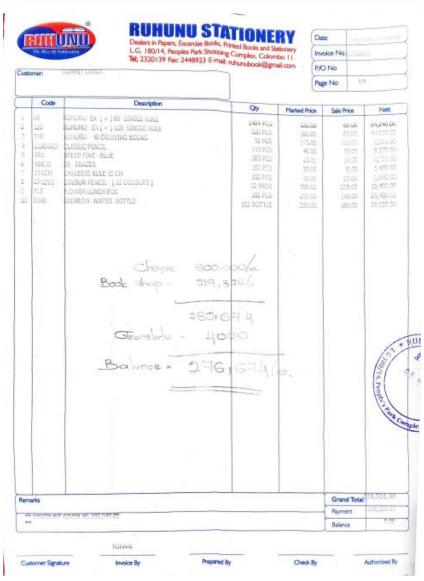

### **Income & Expenses Report**

## **Income & Expenses Report**

| 182.00<br>404.00<br>520.00<br>52.00<br>515.00<br>395.00 | 1,300.00<br>60.00<br>85.00<br>100.00<br>18.00 | 455,926.00<br>455,926.00<br>236,600.00<br>84,240.00<br>44,200.00<br>5,200.00<br>9,270.00 |
|---------------------------------------------------------|-----------------------------------------------|------------------------------------------------------------------------------------------|
| 404.00<br>520.00<br>52.00<br>515.00                     | 60.00<br>85.00<br>100.00<br>18.00             | 236,600.00<br>84,240.00<br>44,200.00<br>5,200.00<br>9,270.00                             |
| 404.00<br>520.00<br>52.00<br>515.00                     | 60.00<br>85.00<br>100.00<br>18.00             | 84,240.00<br>44,200.00<br>5,200.00<br>9,270.00                                           |
| 404.00<br>520.00<br>52.00<br>515.00                     | 60.00<br>85.00<br>100.00<br>18.00             | 84,240.00<br>44,200.00<br>5,200.00<br>9,270.00                                           |
| 520.00<br>52.00<br>515.00                               | 85.00<br>100.00<br>18.00                      | 44,200.00<br>5,200.00<br>9,270.00                                                        |
| 52.00<br>515.00                                         | 100.00<br>18.00                               | 5,200.00<br>9,270.00                                                                     |
| 515.00                                                  | 18.00                                         | 9,270.00                                                                                 |
|                                                         | -                                             | · · · · · · · · · · · · · · · · · · ·                                                    |
| 395.00                                                  | 16.00                                         |                                                                                          |
|                                                         | 16.00                                         | 6,320.00                                                                                 |
| 182.00                                                  | 8.00                                          | 1,456.00                                                                                 |
| 182.00                                                  | 20.00                                         | 3,640.00                                                                                 |
| 52.00                                                   | 200.00                                        | 10,400.00                                                                                |
| 182.00                                                  | 160.00                                        | 29,120.00                                                                                |
| 182.00                                                  | 140.00                                        | 25,480.00                                                                                |
|                                                         |                                               | 455,926.00                                                                               |
|                                                         |                                               | 52.00     200.00       182.00     160.00                                                 |