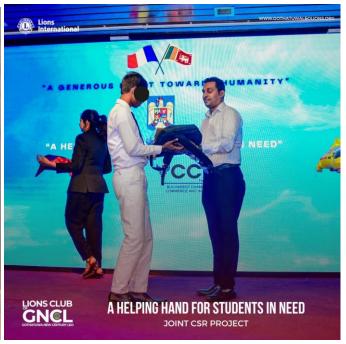

### **Project Description**

- Project to Support Education of Children -

Lions Club of Gothatuwa New Century Leo completed a successful joint CSR project with Summit Lanka (pvt) Ltd named "A Helping Hand for Students in Need"

We provided transportation for 200 students together with 20 teachers from three schools with less facilities and underprivileged students in Matara area.

The event was held on 17th November 2024 at the Foundation, Colombo 07. The event mainly focused to donate essential school items for these students which would be more useful for their day today school life. The pack included essential items such as books, stationery, school bags, lunch boxes, water bottles and many more. These items were handed over to children by club members of GNCL, staff of Summit Lanka and invitees from embassies and government officials.

A big thank you to Lion Teshan, team Summit Lanka (Pvt) Ltd and team Lions Club of GNCL for making this event a remarkable and successful one for all of us.