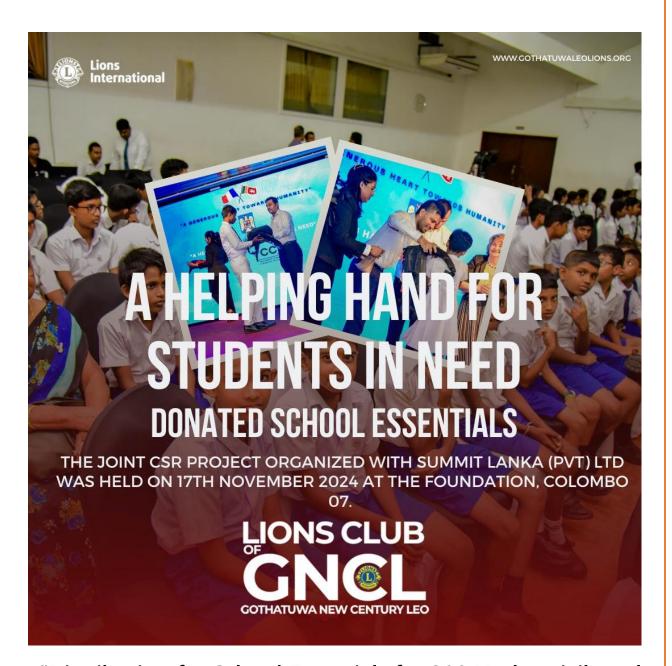

### **Project Description**

- Project to Support Education of Children -

Lions Club of Gothatuwa New Century Leo completed a successful joint CSR project with Summit Lanka (pvt) Ltd named "A Helping Hand for Students in Need"

We provided transportation for 200 students together with 20 teachers from three schools with less facilities and underprivileged students in Matara area.

The event was held on 17th November 2024 at the Foundation, Colombo 07. The event mainly focused to donate essential school items for these students which would be more useful for their day today school life. The pack included essential items such as books, stationery, school bags, lunch boxes, water bottles and many more. These items were handed over to children by club members of GNCL, staff of Summit Lanka and invitees from embassies and government officials.

A big thank you to Lion Teshan, team Summit Lanka (Pvt) Ltd and team Lions Club of GNCL for making this event a remarkable and successful one for all of us.