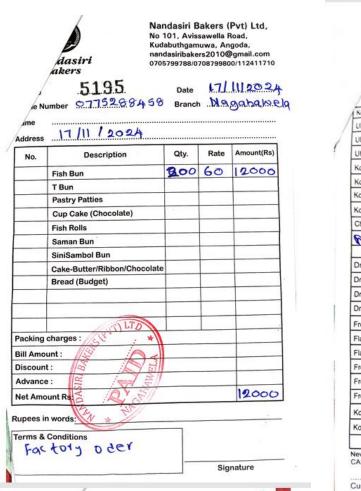

## **Income & Expenses Report**

| Income                             |        |          |            |
|------------------------------------|--------|----------|------------|
| Sponsorship by Lion Teshan Dilanka |        |          | 395,121.00 |
| Total Income                       |        |          | 395,121.00 |
|                                    |        |          |            |
| Expenses                           |        |          |            |
| Fish Buns                          | 200.00 | 60.00    | 12,000.00  |
| Milk Packets                       | 192.00 | 87.00    | 16,642.00  |
| Lunch (Buffet)                     | 202.00 | 1,814.00 | 366,479.00 |
| Total Expenses                     |        |          | 395,121.00 |
|                                    |        |          |            |