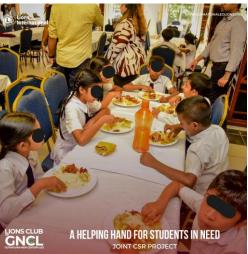

We provided transportation for 200 students together with 20 teachers from three schools with less facilities and underprivileged students in Matara area.

The event was held on 17th of November 2024 at the Foundation, Colombo 07. We were fortunate enough to provide full day meals including a buffet lunch and snack packs for all these children and teachers.