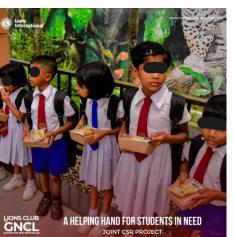

"For some children, nutrition is a distant dream"

- Project on Hunger Relief -

Lions Club of Gothatuwa New Century Leo completed a successful joint CSR project with Summit Lanka (pvt) Ltd named "A Helping Hand for Students in Need"

We provided transportation for 200 students together with 20 teachers from three schools with less facilities and underprivileged students in Matara area.

The event was held on 17th of November 2024 at the Foundation, Colombo 07. We were fortunate enough to provide full day meals including a buffet lunch and snack packs for all these children and teachers.

### **Project Photos**

"Hunger Relief"

Page 7 of 8

Project Report Compiled By ;

Acomo C

Lion Sajeewa Mendis Club Secretary