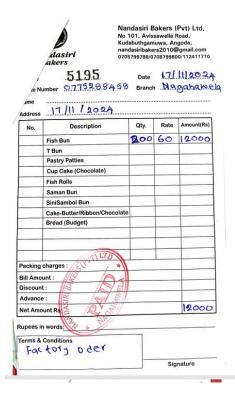

#### Income & Expenses Report

| Income                             |        |          |            |
|------------------------------------|--------|----------|------------|
| Sponsorship by Lion Teshan Dilanka |        |          | 395,121.00 |
| Total Income                       |        |          | 395,121.00 |
| Expenses                           |        |          |            |
| Fish Buns                          | 200.00 | 60.00    | 12,000.00  |
| Milk Packets                       | 192.00 | 87.00    | 16,642.00  |
| Lunch (Buffet)                     | 202.00 | 1,814.00 | 366,479.00 |
| Total Expenses                     |        |          | 395,121.00 |
|                                    |        |          |            |