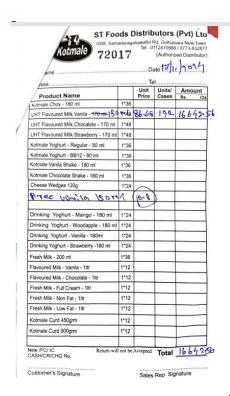

#### Income & Expenses Report

| Income                             |        |          |            |
|------------------------------------|--------|----------|------------|
| Sponsorship by Lion Teshan Dilanka |        |          | 395,121.00 |
| Total Income                       |        |          | 395,121.00 |
| Expenses                           |        |          |            |
| Fish Buns                          | 200.00 | 60.00    | 12,000.00  |
| Milk Packets                       | 192.00 | 87.00    | 16,642.00  |
| Lunch (Buffet)                     | 202.00 | 1,814.00 | 366,479.00 |
| Total Expenses                     |        |          | 395,121.00 |
|                                    |        |          |            |