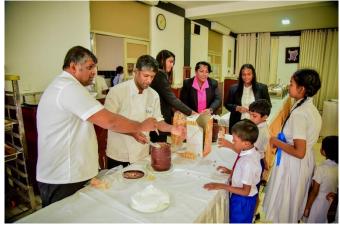

We provided transportation for 200 students together with 20 teachers from three schools with less facilities and underprivileged students in Matara area.

The event was held on 17th of November 2024 at the Foundation, Colombo 07. We were fortunate enough to provide full day meals including a buffet lunch and snack packs for all these children and teachers.

### **Project Photos**

"Hunger Relief"

Page 7 of 8

Project Report Compiled By ;

Acomo C

Lion Sajeewa Mendis Club Secretary