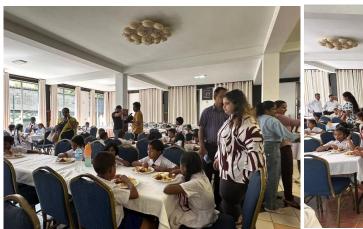

We provided transportation for 200 students together with 20 teachers from three schools with less facilities and underprivileged students in Matara area.

The event was held on 17th of November 2024 at the Foundation, Colombo 07. We were fortunate enough to provide full day meals including a buffet lunch and snack packs for all these children and teachers.

### **Project Photos**

"Hunger Relief"

Page 7 of 8

Project Report Compiled By ;

Acomo C

Lion Sajeewa Mendis Club Secretary