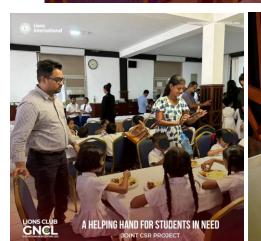

We provided transportation for 200 students together with 20 teachers from three schools with less facilities and underprivileged students in Matara area.

The event was held on 17th of November 2024 at the Foundation, Colombo 07. We were fortunate enough to provide full day meals including a buffet lunch and snack packs for all these children and teachers.

We appreciate the tireless efforts of Lion Teshan and the staff of Summit Lanka (Pvt) Ltd for organizing this worthy cause and giving an opportunity for team GNCL to be part of the event.