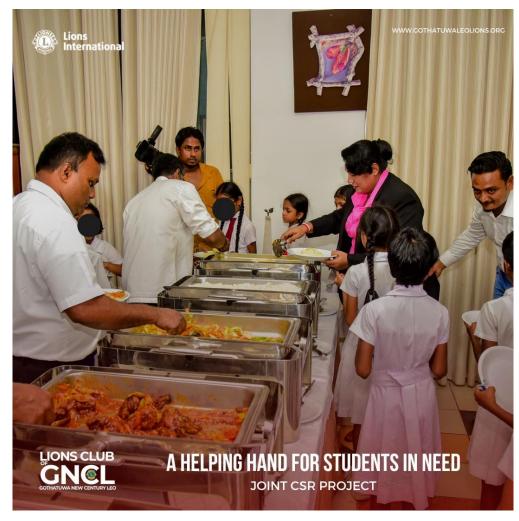

We provided transportation for 200 students together with 20 teachers from three schools with less facilities and underprivileged students in Matara area.

The event was held on 17th of November 2024 at the Foundation, Colombo 07. We were fortunate enough to provide full day meals including a buffet lunch and snack packs for all these children and teachers.

### **Project Photos**

"Hunger Relief"

Page 7 of 8

Project Report Compiled By ;

Acomo C

Lion Sajeewa Mendis Club Secretary