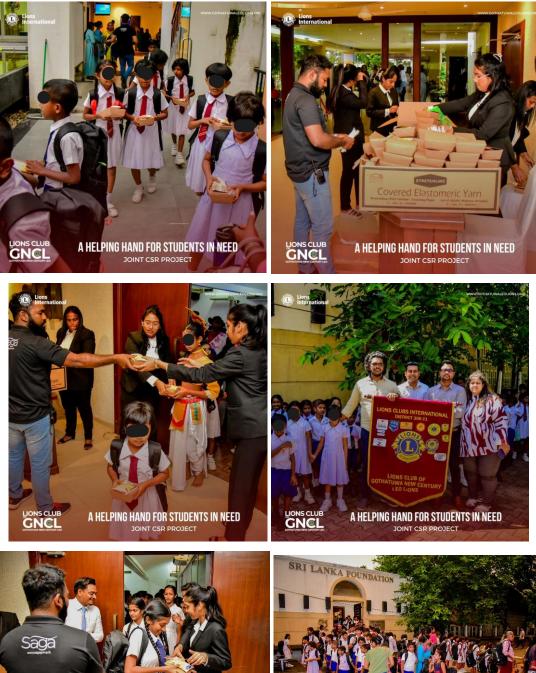

"For some children, nutrition is a distant dream"

- Project on Hunger Relief -

Lions Club of Gothatuwa New Century Leo completed a successful joint CSR project with Summit Lanka (pvt) Ltd named "A Helping Hand for Students in Need"

We provided transportation for 200 students together with 20 teachers from three schools with less facilities and underprivileged students in Matara area.

The event was held on 17th of November 2024 at the Foundation, Colombo 07. We were fortunate enough to provide full day meals including a buffet lunch and snack packs for all these children and teachers.

### **Project Photos**

"Hunger Relief"

Page 7 of 8

Project Report Compiled By ;

Acomo C

Lion Sajeewa Mendis Club Secretary