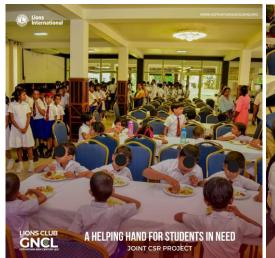

"For some children, nutrition is a distant dream"

- Project on Hunger Relief -

Lions Club of Gothatuwa New Century Leo completed a successful joint CSR project with Summit Lanka (pvt) Ltd named "A Helping Hand for Students in Need"

We provided transportation for 200 students together with 20 teachers from three schools with less facilities and underprivileged students in Matara area.

The event was held on 17th of November 2024 at the Foundation, Colombo 07. We were fortunate enough to provide full day meals including a buffet lunch and snack packs for all these children and teachers.