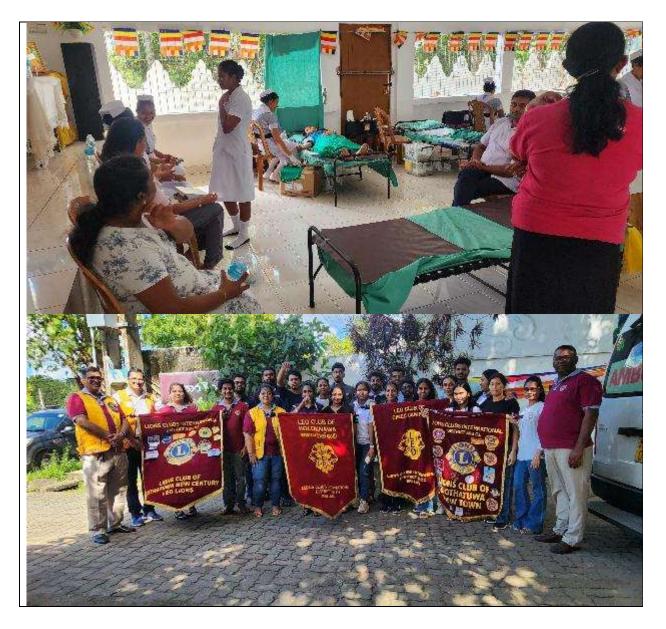

## Project Description:

A Multi Service project was conducted to donate blood to the national blood transfusion services to be used for needy patients at the hospitals in Sri Lanka. This was done in order to fulfill a commitment of Lions Club of Gothatuwa New Town in helping local communities to overcome life challenges spread lionism in helping local communities through community projects and engagement.