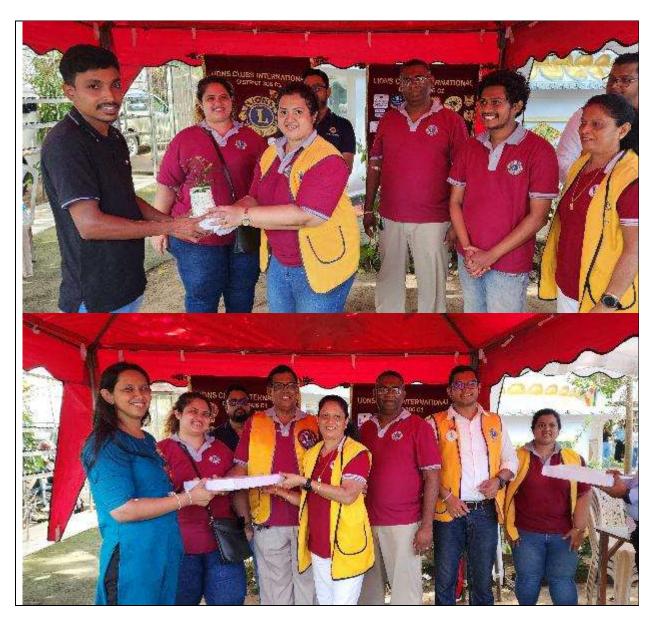

## Project Description:

A Multi Service project was conducted to donate blood to the national blood transfusion services to be used for needy patients at the hospitals in Sri Lanka. This was done in order to fulfill a commitment of Lions Club of Gothatuwa New Town in helping local communities to overcome life challenges spread lionism in helping local communities through community projects and engagement.