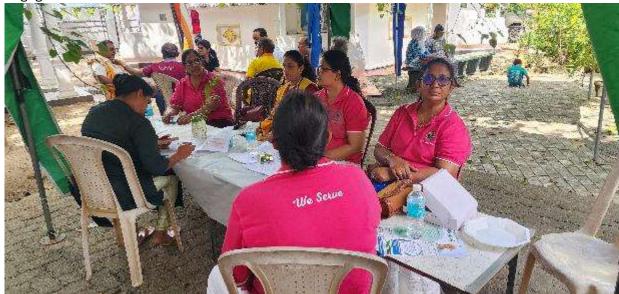

## Project Description:

A Multi Service project was conducted to donate blood to the national blood transfusion services to be used for needy patients at the hospitals in Sri Lanka. This was done in order to fulfill a commitment of Lions Club of Gothatuwa New Town in helping local communities to overcome life challenges spread lionism in helping local communities through community projects and engagement.