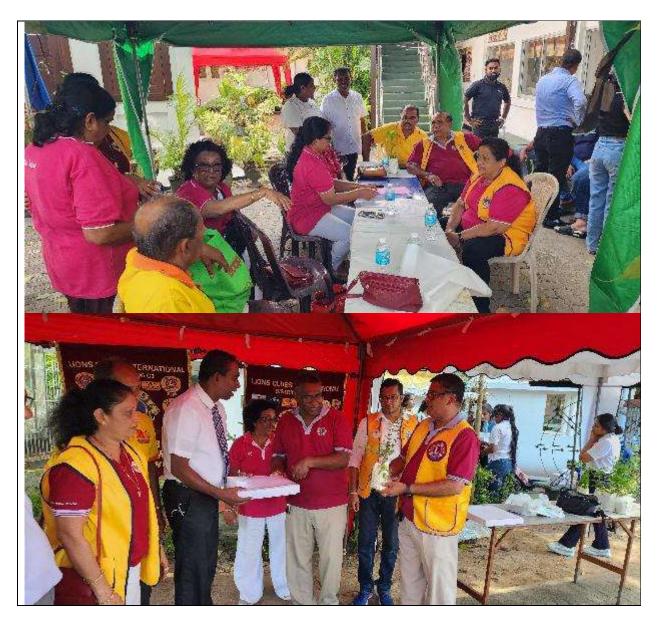

## Project Description:

A Multi Service project was conducted to donate blood to the national blood transfusion services to be used for needy patients at the hospitals in Sri Lanka. This was done in order to fulfill a commitment of Lions Club of Gothatuwa New Town in helping local communities to overcome life challenges spread lionism in helping local communities through community projects and engagement.