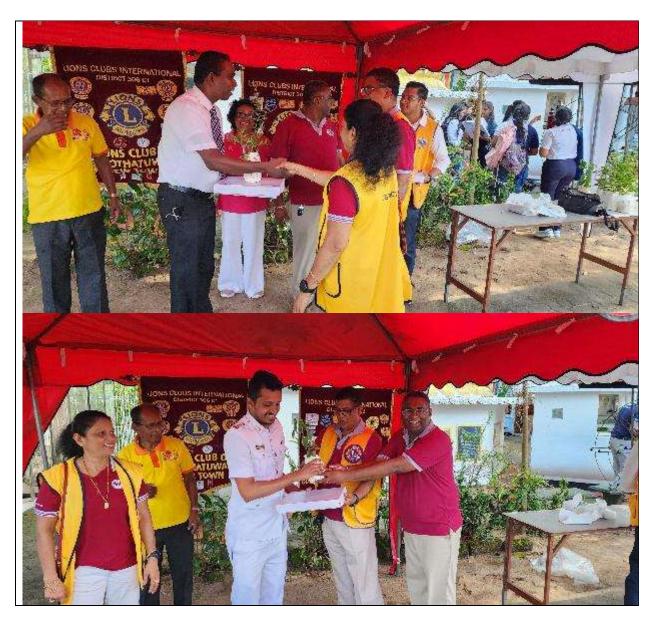

## Lions Club of Gothatuwa New Town

**Project Report** 

| Title of the Project: Blood Donation – Multi Service Project |                               |                |  |                         |  |                                                     |  |  |
|--------------------------------------------------------------|-------------------------------|----------------|--|-------------------------|--|-----------------------------------------------------|--|--|
| Project Chairman: Lion Mangala Perera                        |                               |                |  |                         |  |                                                     |  |  |
| Date:                                                        | 9 <sup>th</sup> November 2024 |                |  | Location:               |  | Paramitha Bodi Malu Viharaya<br>Gothatuwa, New Town |  |  |
| Number of Lions:                                             |                               | 60             |  | No. Other Participants: |  | 50                                                  |  |  |
| Value of the Project<br>(Rs.)                                |                               | Rs. 198.918.00 |  | No of Beneficiaries:    |  | 1500                                                |  |  |
| Project Des                                                  | crintion                      | •              |  | •                       |  | •                                                   |  |  |

## Project Description:

A Multi Service project was conducted to donate blood to the national blood transfusion services to be used for needy patients at the hospitals in Sri Lanka. This was done in order to fulfill a commitment of Lions Club of Gothatuwa New Town in helping local communities to overcome life challenges spread lionism in helping local communities through community projects and engagement.