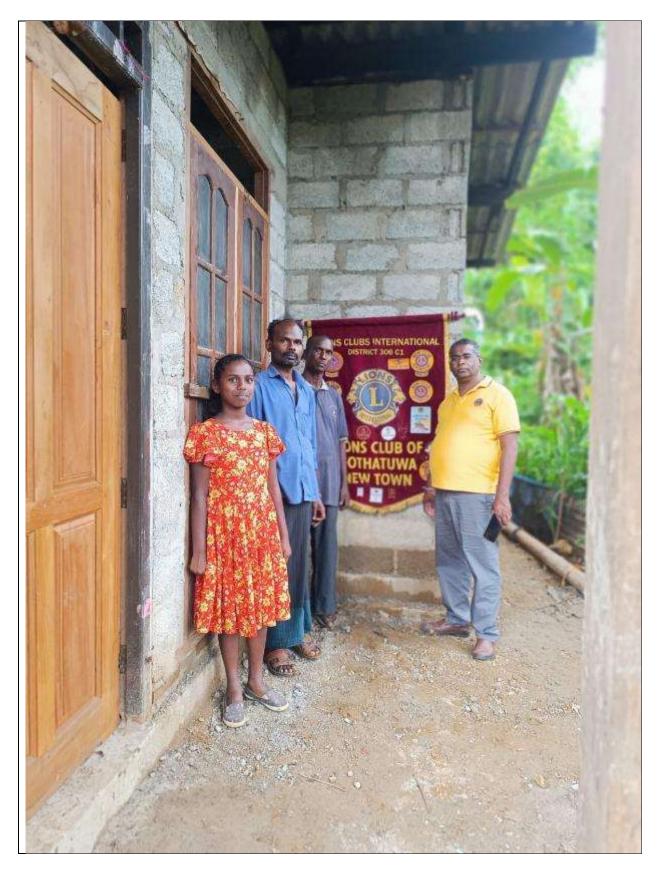

## Lions Club of Gothatuwa New Town

Project Report

| Title of the                  | Project:                    | House Constr     | uction at | Thalawakele                                             |            |             |   |
|-------------------------------|-----------------------------|------------------|-----------|---------------------------------------------------------|------------|-------------|---|
| Project Cha                   | airman: L                   | ion Mangala P    | Perera    |                                                         |            |             |   |
| Date:                         | 24 <sup>th</sup> April 2025 |                  |           | Location:                                               | Thalawa    | Thalawakele |   |
| Number of Lions:              |                             | 05               |           | No. Other Par                                           | ticipants: | 25          |   |
| Value of the<br>Project (Rs.) |                             | Rs. 1,392,590.00 |           | No of Beneficiaries:                                    |            | 25          |   |
| residing at 1                 | nstructio<br>Thalawak       | n project was    | st was pr | based on a reques<br>esented to the Boa<br>of the Club. | -          | -           | • |