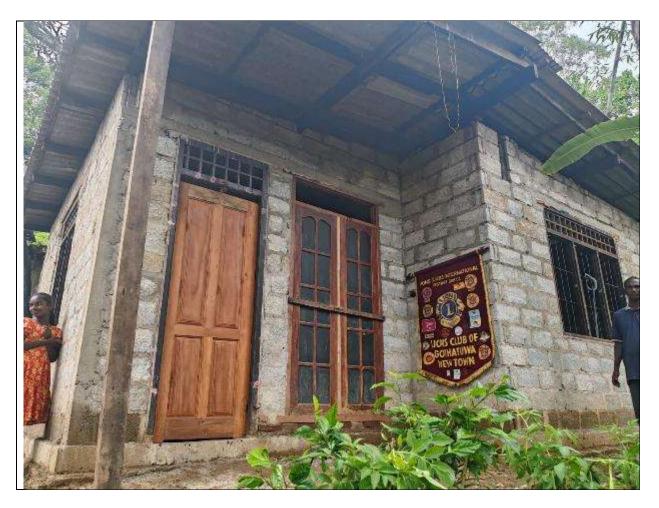

## Lions Club of Gothatuwa New Town

Project Report

| Title of the                  | Project:                    | House Constr     | uction at | Thalawakele                                             |            |             |   |
|-------------------------------|-----------------------------|------------------|-----------|---------------------------------------------------------|------------|-------------|---|
| Project Cha                   | airman: L                   | ion Mangala P    | Perera    |                                                         |            |             |   |
| Date:                         | 24 <sup>th</sup> April 2025 |                  |           | Location:                                               | Thalawa    | Thalawakele |   |
| Number of Lions:              |                             | 05               |           | No. Other Par                                           | ticipants: | 25          |   |
| Value of the<br>Project (Rs.) |                             | Rs. 1,392,590.00 |           | No of Beneficiaries:                                    |            | 25          |   |
| residing at 1                 | nstructio<br>Thalawak       | n project was    | st was pr | based on a reques<br>esented to the Boa<br>of the Club. | -          | -           | • |