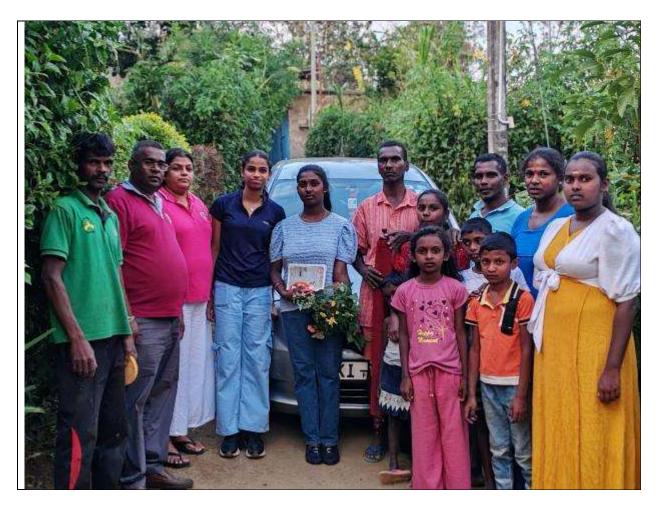

## Lions Club of Gothatuwa New Town

Project Report

| Title of the                  | Project:                    | House Constr     | uction at | Thalawakele                                             |            |             |   |
|-------------------------------|-----------------------------|------------------|-----------|---------------------------------------------------------|------------|-------------|---|
| Project Cha                   | airman: L                   | ion Mangala P    | Perera    |                                                         |            |             |   |
| Date:                         | 24 <sup>th</sup> April 2025 |                  |           | Location:                                               | Thalawa    | Thalawakele |   |
| Number of Lions:              |                             | 05               |           | No. Other Par                                           | ticipants: | 25          |   |
| Value of the<br>Project (Rs.) |                             | Rs. 1,392,590.00 |           | No of Beneficiaries:                                    |            | 25          |   |
| residing at 1                 | nstructio<br>Thalawak       | n project was    | st was pr | based on a reques<br>esented to the Boa<br>of the Club. | -          | -           | • |