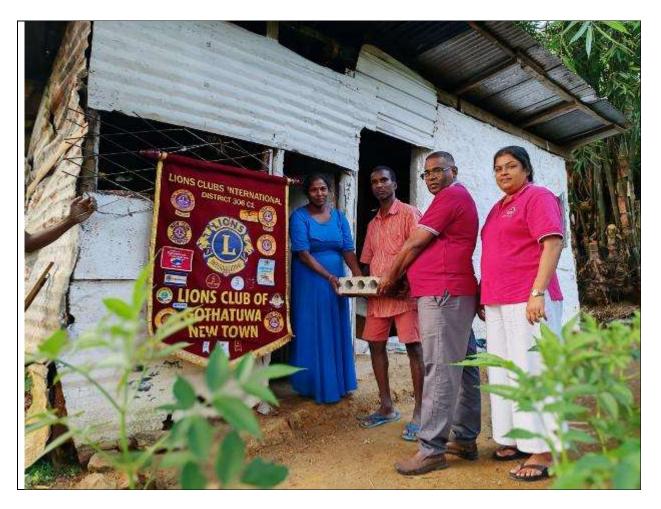

## Lions Club of Gothatuwa New Town

Project Report

| Title of the                  | Project:                    | House Constr     | uction at | Thalawakele                                             |            |             |   |
|-------------------------------|-----------------------------|------------------|-----------|---------------------------------------------------------|------------|-------------|---|
| Project Cha                   | airman: L                   | ion Mangala P    | Perera    |                                                         |            |             |   |
| Date:                         | 24 <sup>th</sup> April 2025 |                  |           | Location:                                               | Thalawa    | Thalawakele |   |
| Number of Lions:              |                             | 05               |           | No. Other Par                                           | ticipants: | 25          |   |
| Value of the<br>Project (Rs.) |                             | Rs. 1,392,590.00 |           | No of Beneficiaries:                                    |            | 25          |   |
| residing at 1                 | nstructio<br>Thalawak       | n project was    | st was pr | based on a reques<br>esented to the Boa<br>of the Club. | -          | -           | • |