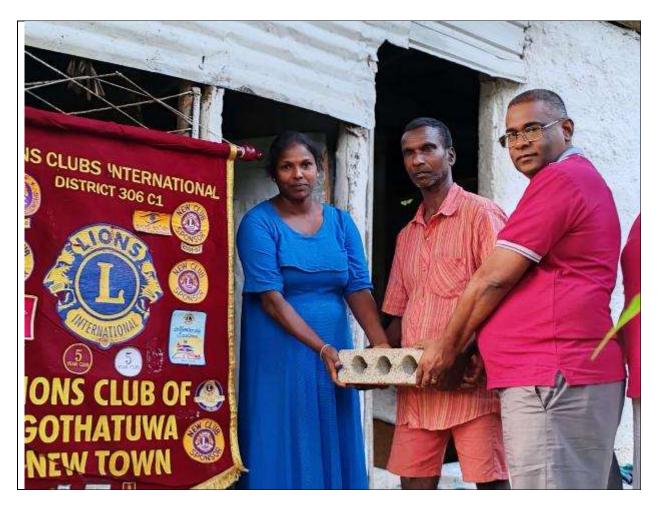

## Lions Club of Gothatuwa New Town

Project Report

| Title of the                  | Project:                    | House Constr     | uction at | Thalawakele                                             |            |             |   |
|-------------------------------|-----------------------------|------------------|-----------|---------------------------------------------------------|------------|-------------|---|
| Project Cha                   | airman: L                   | ion Mangala P    | Perera    |                                                         |            |             |   |
| Date:                         | 24 <sup>th</sup> April 2025 |                  |           | Location:                                               | Thalawa    | Thalawakele |   |
| Number of Lions:              |                             | 05               |           | No. Other Par                                           | ticipants: | 25          |   |
| Value of the<br>Project (Rs.) |                             | Rs. 1,392,590.00 |           | No of Beneficiaries:                                    |            | 25          |   |
| residing at 1                 | nstructio<br>Thalawak       | n project was    | st was pr | based on a reques<br>esented to the Boa<br>of the Club. | -          | -           | • |