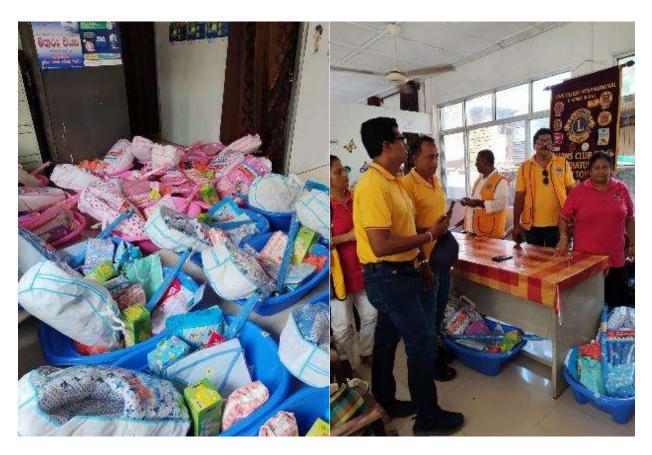

Lion Ladies Association of Lions Club of Gothatuwa New Town, organized donation of New Born Baby Item sets to be distributed among pregnant mother in collaboration with Midwives of Mulleriyawa Maternity Clinic which is run under the supervision of Colombo East Teaching Hospital at Mulleriyawa.

Total of 25 Pregnant mothers were provided with nutritional snacks and fresh milk, advise from midwives and complete items were packed and provided as a support for the deliveries and to reduce financial strain on them during these crucial and difficult times.