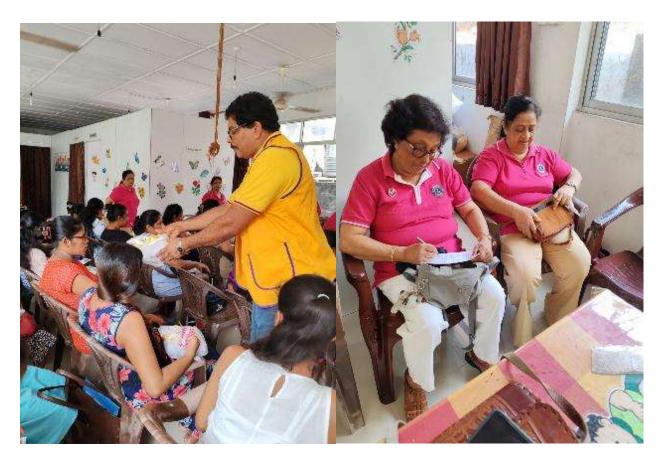

Lion Ladies Association of Lions Club of Gothatuwa New Town, organized donation of New Born Baby Item sets to be distributed among pregnant mother in collaboration with Midwives of Mulleriyawa Maternity Clinic which is run under the supervision of Colombo East Teaching Hospital at Mulleriyawa.

Total of 25 Pregnant mothers were provided with nutritional snacks and fresh milk, advise from midwives and complete items were packed and provided as a support for the deliveries and to reduce financial strain on them during these crucial and difficult times.