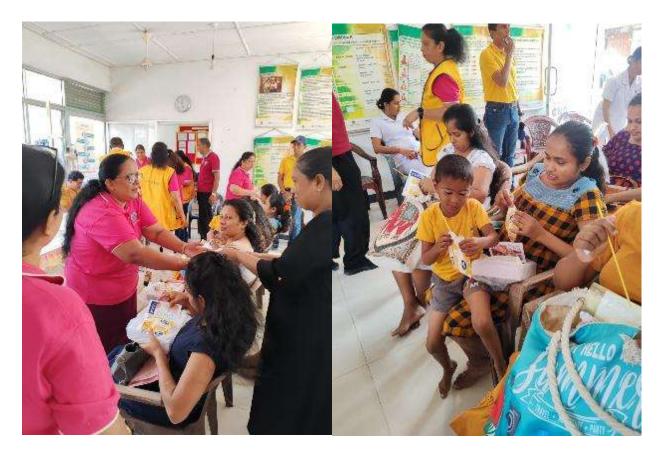

Lion Ladies Association of Lions Club of Gothatuwa New Town, organized donation of New Born Baby Item sets to be distributed among pregnant mother in collaboration with Midwives of Mulleriyawa Maternity Clinic which is run under the supervision of Colombo East Teaching Hospital at Mulleriyawa.

Total of 25 Pregnant mothers were provided with nutritional snacks and fresh milk, advise from midwives and complete items were packed and provided as a support for the deliveries and to reduce financial strain on them during these crucial and difficult times.