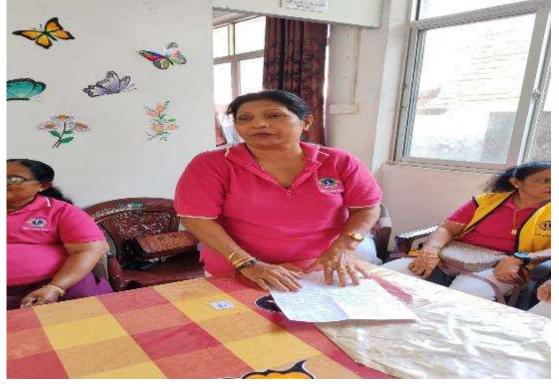

Lion Ladies Association of Lions Club of Gothatuwa New Town, organized donation of New Born Baby Item sets to be distributed among pregnant mother in collaboration with Midwives of Mulleriyawa Maternity Clinic which is run under the supervision of Colombo East Teaching Hospital at Mulleriyawa.

Total of 25 Pregnant mothers were provided with nutritional snacks and fresh milk, advise from midwives and complete items were packed and provided as a support for the deliveries and to reduce financial strain on them during these crucial and difficult times.