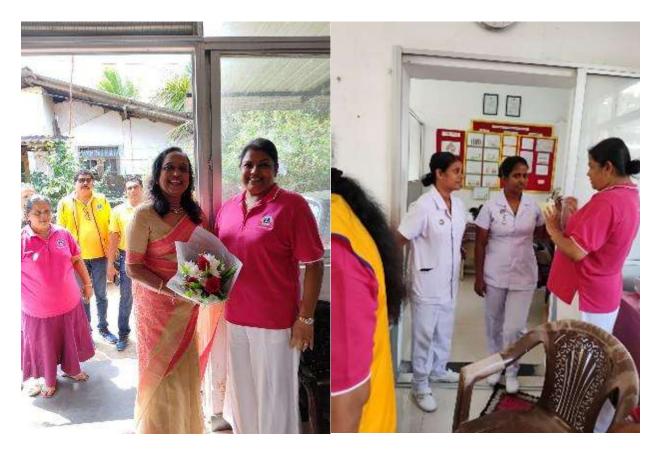

Lion Ladies Association of Lions Club of Gothatuwa New Town, organized donation of New Born Baby Item sets to be distributed among pregnant mother in collaboration with Midwives of Mulleriyawa Maternity Clinic which is run under the supervision of Colombo East Teaching Hospital at Mulleriyawa.

Total of 25 Pregnant mothers were provided with nutritional snacks and fresh milk, advise from midwives and complete items were packed and provided as a support for the deliveries and to reduce financial strain on them during these crucial and difficult times.