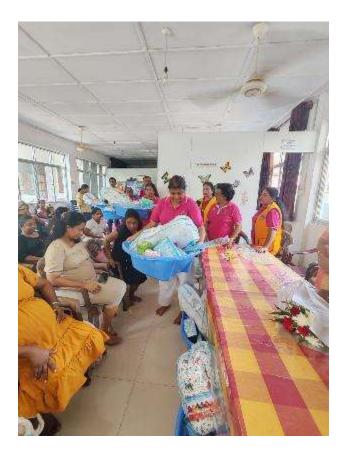

Lion Ladies Association of Lions Club of Gothatuwa New Town, organized donation of New Born Baby Item sets to be distributed among pregnant mother in collaboration with Midwives of Mulleriyawa Maternity Clinic which is run under the supervision of Colombo East Teaching Hospital at Mulleriyawa.

Total of 25 Pregnant mothers were provided with nutritional snacks and fresh milk, advise from midwives and complete items were packed and provided as a support for the deliveries and to reduce financial strain on them during these crucial and difficult times.