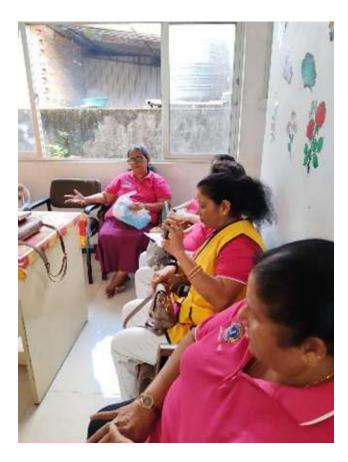

Lion Ladies Association of Lions Club of Gothatuwa New Town, organized donation of New Born Baby Item sets to be distributed among pregnant mother in collaboration with Midwives of Mulleriyawa Maternity Clinic which is run under the supervision of Colombo East Teaching Hospital at Mulleriyawa.

Total of 25 Pregnant mothers were provided with nutritional snacks and fresh milk, advise from midwives and complete items were packed and provided as a support for the deliveries and to reduce financial strain on them during these crucial and difficult times.