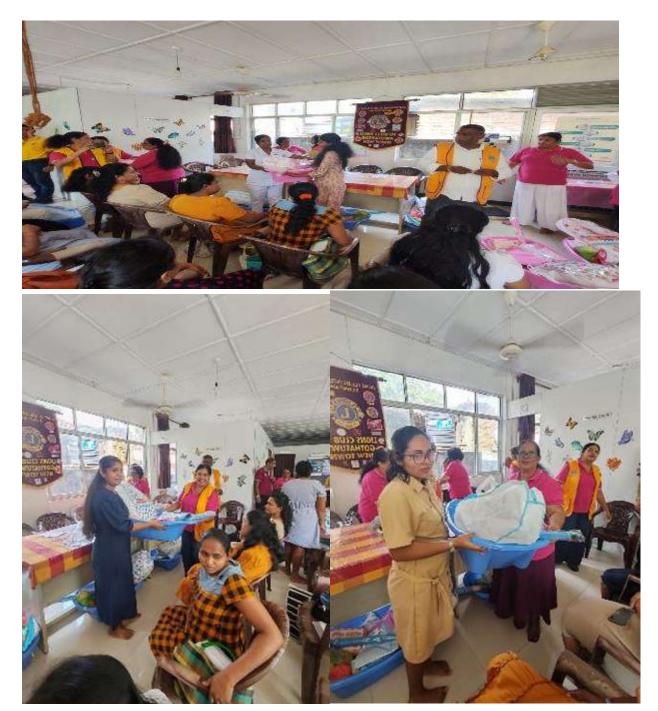

Lion Ladies Association of Lions Club of Gothatuwa New Town, organized donation of New Born Baby Item sets to be distributed among pregnant mother in collaboration with Midwives of Mulleriyawa Maternity Clinic which is run under the supervision of Colombo East Teaching Hospital at Mulleriyawa.

Total of 25 Pregnant mothers were provided with nutritional snacks and fresh milk, advise from midwives and complete items were packed and provided as a support for the deliveries and to reduce financial strain on them during these crucial and difficult times.